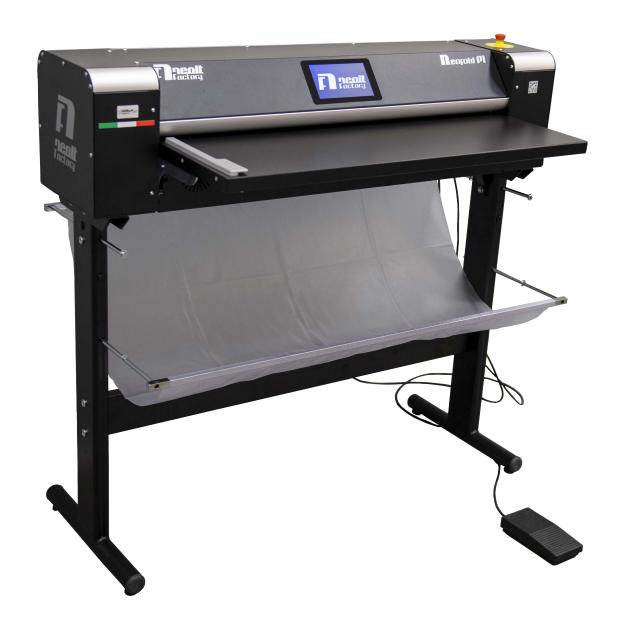

The extraordinary noiselessness and compactness, combined with the made in Italy structural solidity, pleasant design and availability in the most popular paper sizes, make the NeoFold PL the perfect complement to any toner or inkjet printer for CAD and cartography. The touch screen display for easy, versatile and intuitive use.

## MAIN FEATURES

- copies collecting stand
- paper entry table extension (optional)
- equipped with a 7" touch screen display
- rear opening systems allows easy access to the machine for internal cleaning and maintenance
- double folding start: automatic paper detection sensor and foot pedal