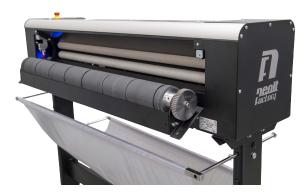

## MAIN FEATURES

- copies collecting stand
- paper entry table extension (optional)
- equipped with a 7" touch screen display
- rear opening systems allows easy access to the machine for internal cleaning and maintenance
- double folding start: automatic paper detection sensor and foot pedal