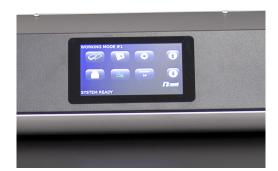

## MAIN FEATURES

- copies collecting stand
- paper entry table extension (optional)
- equipped with a 7" touch screen display
- rear opening systems allows easy access to the machine for internal cleaning and maintenance
- double folding start: automatic paper detection sensor and foot pedal