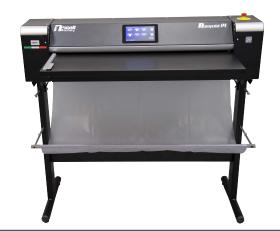

The extraordinary noiselessness and compactness, combined with the made in Italy structural solidity, pleasant design and availability in the most popular paper sizes, make the NeoFold PL the perfect complement to any toner or inkjet printer for CAD and cartography. The touch screen display for easy, versatile and intuitive use.

## MAIN FEATURES

- copies collecting stand
- paper entry table extension (optional)
- equipped with a 7" touch screen display
- rear opening systems allows easy access to the machine for internal cleaning and maintenance
- double folding start: automatic paper detection sensor and foot pedal